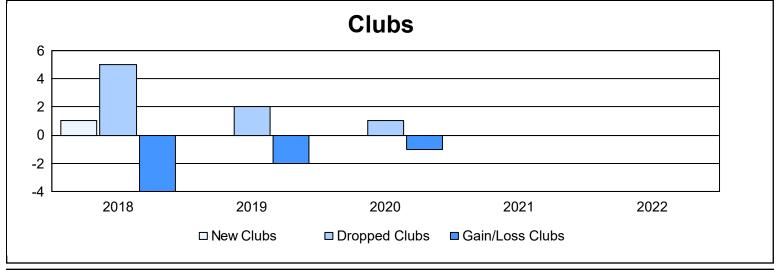

District 108TB As of June 2022 Cumulative

| Year      | New<br>Clubs | Dropped<br>Clubs | Gain/<br>Loss<br>Clubs | New<br>Members | Charter<br>Members | Reinstate<br>Members | Transfer<br>Members | Total<br>Member<br>Added | Total<br>Members<br>Dropped | Gain/<br>Loss<br>Members |
|-----------|--------------|------------------|------------------------|----------------|--------------------|----------------------|---------------------|--------------------------|-----------------------------|--------------------------|
| 2017-2018 | 1            | 5                | -4                     | 123            | 22                 | 5                    | 85                  | 235                      | 298                         | -63                      |
| 2018-2019 | 0            | 2                | -2                     | 119            | 0                  | 2                    | 30                  | 151                      | 288                         | -137                     |
| 2019-2020 | 0            | 1                | -1                     | 111            | 2                  | 4                    | 28                  | 145                      | 221                         | -76                      |
| 2020-2021 | 0            | 0                | 0                      | 111            | 0                  | 9                    | 4                   | 124                      | 179                         | -55                      |
| 2021-2022 | 0            | 0                | 0                      | 129            | 0                  | 4                    | 4                   | 137                      | 185                         | -48                      |
| Average   | 0            | 2                | -1                     | 119            | 5                  | 5                    | 30                  | 158                      | 234                         | -76                      |