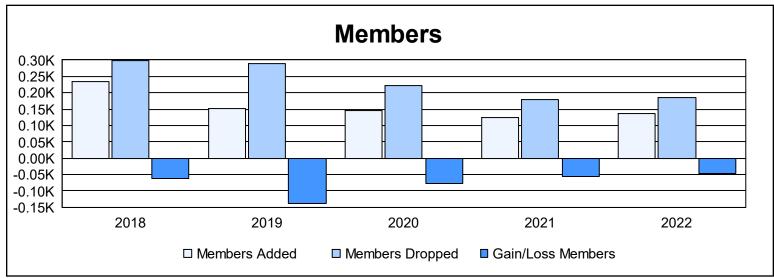

District 108TB As of June 2022 Cumulative

| Year      | New<br>Clubs | Dropped<br>Clubs | Gain/<br>Loss<br>Clubs | New<br>Members | Charter<br>Members | Reinstate<br>Members | Transfer<br>Members | Total<br>Member<br>Added | Total<br>Members<br>Dropped | Gain/<br>Loss<br>Members |
|-----------|--------------|------------------|------------------------|----------------|--------------------|----------------------|---------------------|--------------------------|-----------------------------|--------------------------|
| 2017-2018 | 1            | 5                | -4                     | 123            | 22                 | 5                    | 85                  | 235                      | 298                         | -63                      |
| 2018-2019 | 0            | 2                | -2                     | 119            | 0                  | 2                    | 30                  | 151                      | 288                         | -137                     |
| 2019-2020 | 0            | 1                | -1                     | 111            | 2                  | 4                    | 28                  | 145                      | 221                         | -76                      |
| 2020-2021 | 0            | 0                | 0                      | 111            | 0                  | 9                    | 4                   | 124                      | 179                         | -55                      |
| 2021-2022 | 0            | 0                | 0                      | 129            | 0                  | 4                    | 4                   | 137                      | 185                         | -48                      |
| Average   | 0            | 2                | -1                     | 119            | 5                  | 5                    | 30                  | 158                      | 234                         | -76                      |